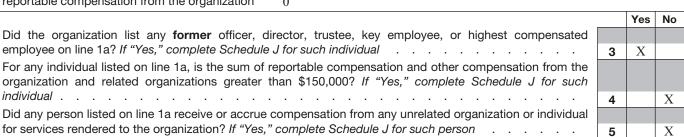

• List all of the organization's **former** officers, key employees, and highest compensated employees who received more than \$100,000 of reportable compensation from the organization and any related organizations.

• List all of the organization's **former directors or trustees** that received, in the capacity as a former director or trustee of the organization, more than \$10,000 of reportable compensation from the organization and any related organizations.